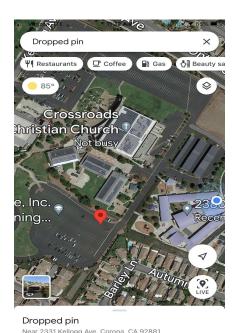

RELEASE TIME FOR "HOME" GAMES IS 2:40, DEPARTURE TIME IS 2:45
\*PLEASE NOTE THAT WHEN WE LEAVE FOR <u>GAMES</u>, WE LEAVE FROM THE UPPER
PARKING LOT (SOUTH) LOT OF THE CHURCH (red pin in photo). Please be parked here at release time shown for each location below.