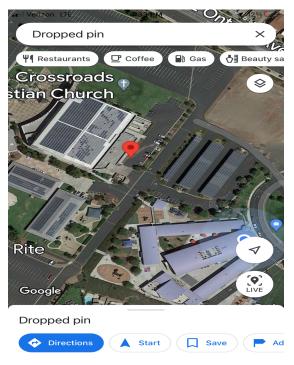

RELEASE TIME FOR "HOME" GAMES IS 2:40, Players should meet Coach Brian on the field by 2:45

\*PLEASE NOTE THAT WHEN WE LEAVE FOR AWAY GAMES, WE LEAVE FROM THE SMALL PARKING LOT ON THE EAST SIDE OF THE WORSHIP CENTER (red pin in photo), across the driveway from the solar-covered lot. Please be parked here at release time shown for each location below.